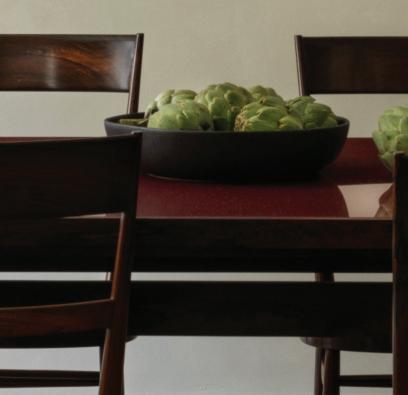

## CIEL

A mid-tone blackened blue, giving a subtly aged feel, depth and balance to any room.

### **CAP FERRET**

A silvery green with a subtle and soothing feel due to its lightened sage undertones.

## **TERRE**

A perfect mid-tone gray-beige with hints of warm taupe. It complements a contemporary room just as well as it does a historic house.

The organic colors are made with Color Atelier's Limewash, a natural mineral-based paint that is breathable, durable, healthy, and environmentally friendly, achieving a matte velvety finish.